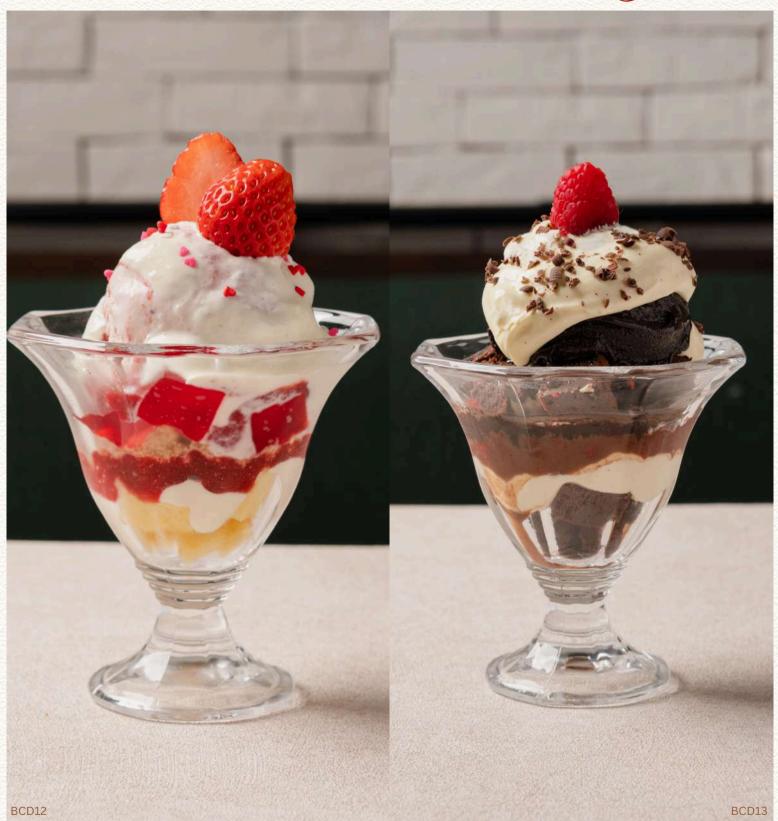

#### Strawberry Cheesecake Sundae...220

Strawberry ice cream, homemade vanilla chiffon cake, homemade strawberry jam and jelly, cream cheese, cookie crumble

#### Chocolate Fudge Sundae...220

Chocolate ice cream, homemade fudge brownie, chocolate fudge sauce, mascarpone cream, red velvet cookie crumble