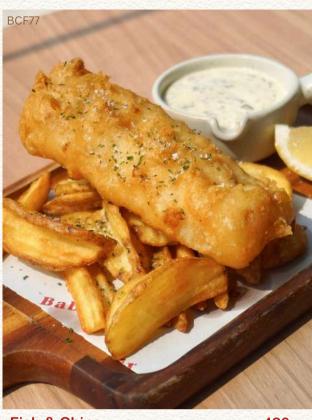

# MEAT & MORE

Honey Garlic Roasted Chicken chicken thighs, served with grilled vegetables

Fish & Chips served with fries

350

420

𝒆➡ Grilled Cod Steak420tomato relish with mashed potatoes

Grain-Fed Rib-Eye Steak with mushroom au poivre sauce