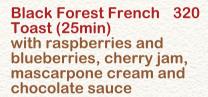

Classic Vanilla 320 French Toast (25min) with mixed berries and vanilla sauce

add-on: vanilla ice cream +85

add-on: vanilla ice cream +85

Warm Brownie 290 with homemade chocolate sauce, served with vanilla ice cream