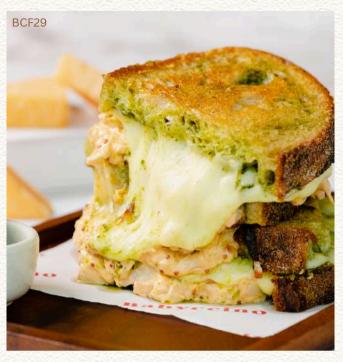

# SOURDOUGH

320 Cheese Sourdough Sandwich

lightly grilled sourdough sandwich with chicken breast, mixed salad, bacon and egg with caesar dressing

Grilled Tuna Melt Sandwich 320 dijon mustard, cheddar cheese and pickled chillies