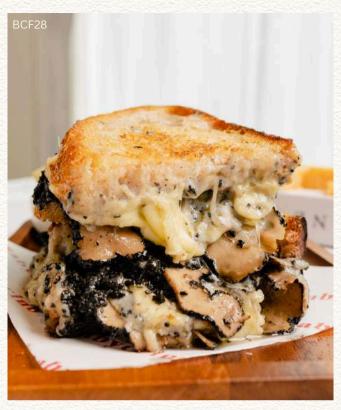

# SOURDOUGH

320 Cheese Sourdough Sandwich

lightly grilled sourdough sandwich with chicken breast, mixed salad, bacon and egg with caesar dressing

Grilled Tuna Melt Sandwich 320 dijon mustard, cheddar cheese and pickled chillies

Grilled Canadian Ham & Triple **Cheese Sourdough Sandwich** 