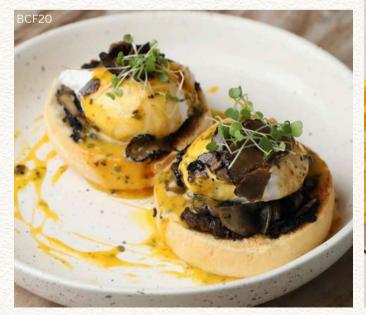

# EGGS & THINGS

Miss Salmon Benedict cured salmon, poached eggs, spinach, hollandaise sauce with english muffin buns

Mister Ham Benedict smoked ham, poached eggs, asparagus, baked chat potatoes, hollandaise sauce with english muffin buns