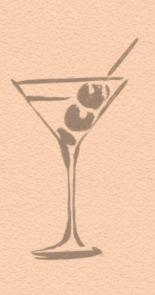

# ACAI & GREEK YOGURT BOWLS

The bowls comprise of housemade sugar-free blueberry jam and housemade vegan granola; low in sugar and no artificial colors.

BCF01 Acai Yogurt Summer Bowl with greek yogurt, mango, kiwi, chia seeds, coconut flakes, vegan granola

BCF02 Acai Biscoff Crunch Bowl with banana, strawberry, lotus biscoff biscuits and spread

290

BCF03 Acai Choco Bowl
with banana, strawberry,
homemade brownie and
cacao nibs

BCF04 Acai Blueberry Bowl with banana, blueberry, sugar-free blueberry jam and vegan granola

BCF05 **Greek Yogurt Bowl**with cinnamon apple and
blueberry, sugar-free blueberry
jam and vegan granola

BCF06 Oatmeal Bowl overnight chia, oats and greek yogurt in oat milk with banana and berries, maple syrup and vegan granola