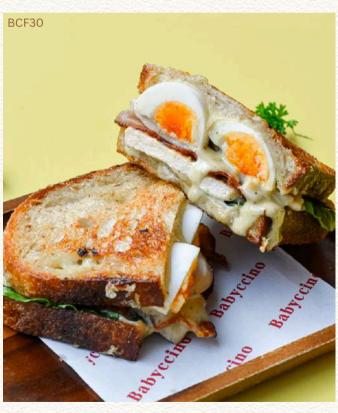

# SOURDOUGH

320 Cheese Sourdough Sandwich

lightly grilled sourdough sandwich with chicken breast, mixed salad, bacon and egg with caesar dressing

Grilled Tuna Melt Sandwich 320 dijon mustard, cheddar cheese and pickled chillies