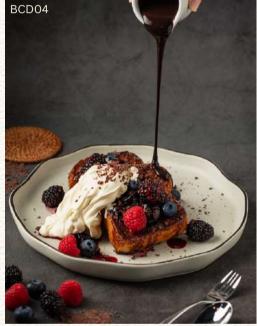

Classic Vanilla 320 French Toast (25min) with mixed berries and vanilla sauce

add-on: vanilla ice cream +85

add-on: vanilla ice cream +85

Warm Brownie 290 with homemade chocolate sauce, served with vanilla ice cream