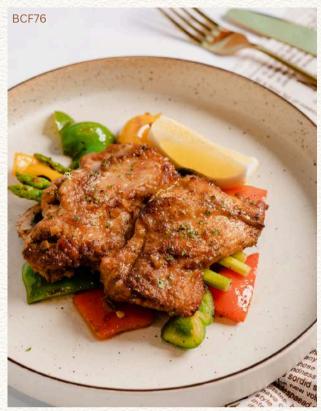

# MEAT & MORE

Honey Garlic Roasted Chicken chicken thighs, served with grilled vegetables

Fish & Chips served with fries

350

420

𝒆➡ Grilled Cod Steak420tomato relish with mashed potatoes

Grain-Fed Rib-Eye Steak with mushroom au poivre sauce