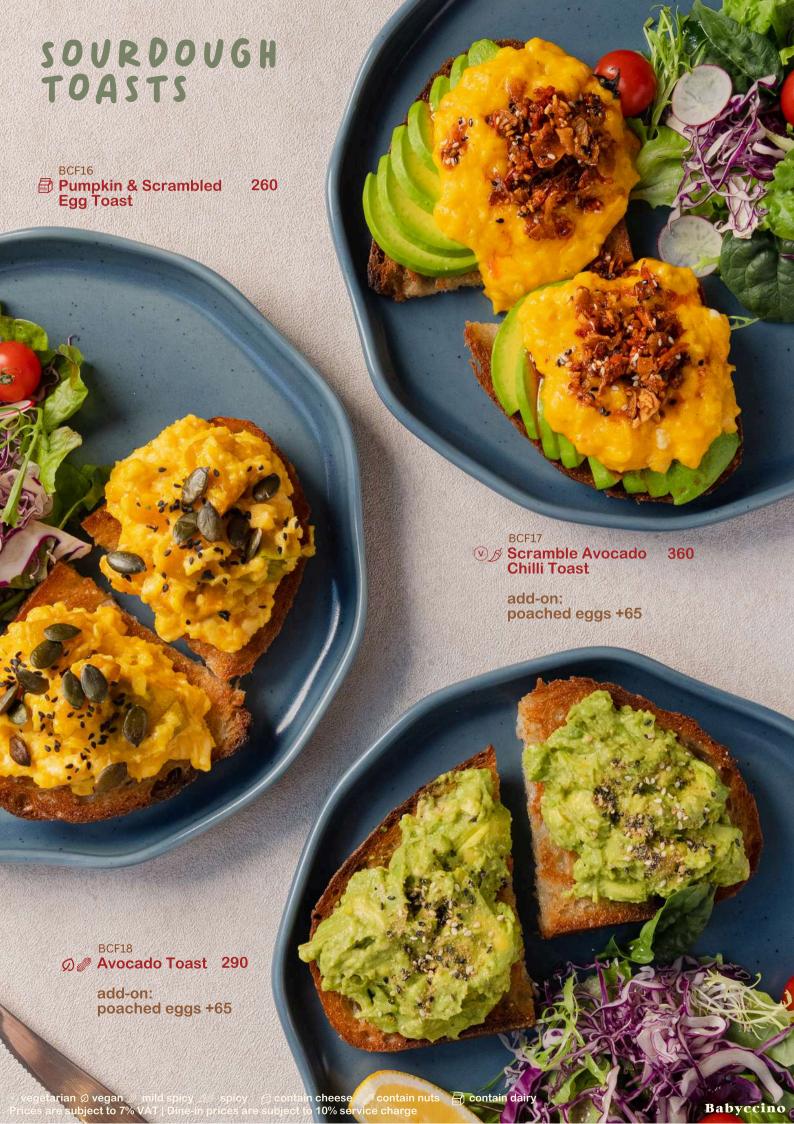

# VEGETARIAN

poached eggs, sautéed champignons, red bell pepper baked in tomato and pesto coulis, topped with feta cheese

champignons, poached eggs, truffle hollandaise sauce with english muffin buns

Our sourdough is made of flour, water and salt. producing natural yeast fermentation.

High in nutrients, probiotic and fibre. **Excellent source of** antioxidants. Low in sugar. Glutenfree and vegan friendly.

Homemade Sourdough

chickpeas, cherry tomatoes, eggplant puree, sour cream, pine nuts and pumpkin seed, served with garlic naan bread