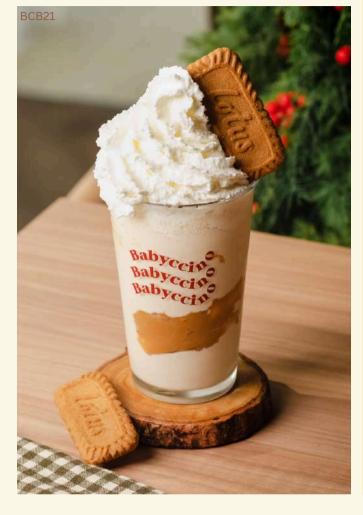

## MILKSHAKES

Made with real homemade ice cream and milk, no ice added

**Strawberry Cheesecake** 

Nutella Vanilla

**Lotus Biscoff** 

**Strawberry Oreo** 

Banoffee oreo banana

**Belgian Chocolate** 