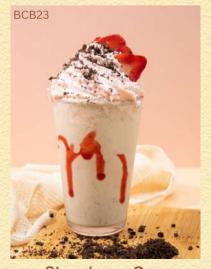

## MILKSHAKES

Made with real homemade ice cream and milk, no ice added

**Strawberry Cheesecake** 

Nutella Vanilla

**Lotus Biscoff** 

**Strawberry Oreo** 

Banoffee oreo banana

**Belgian Chocolate** 