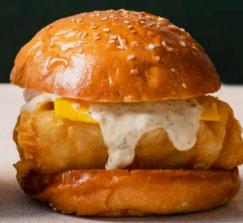

Golden Fish Burger with cheese and homemade tartar sauce in burger bun, served with fries 370