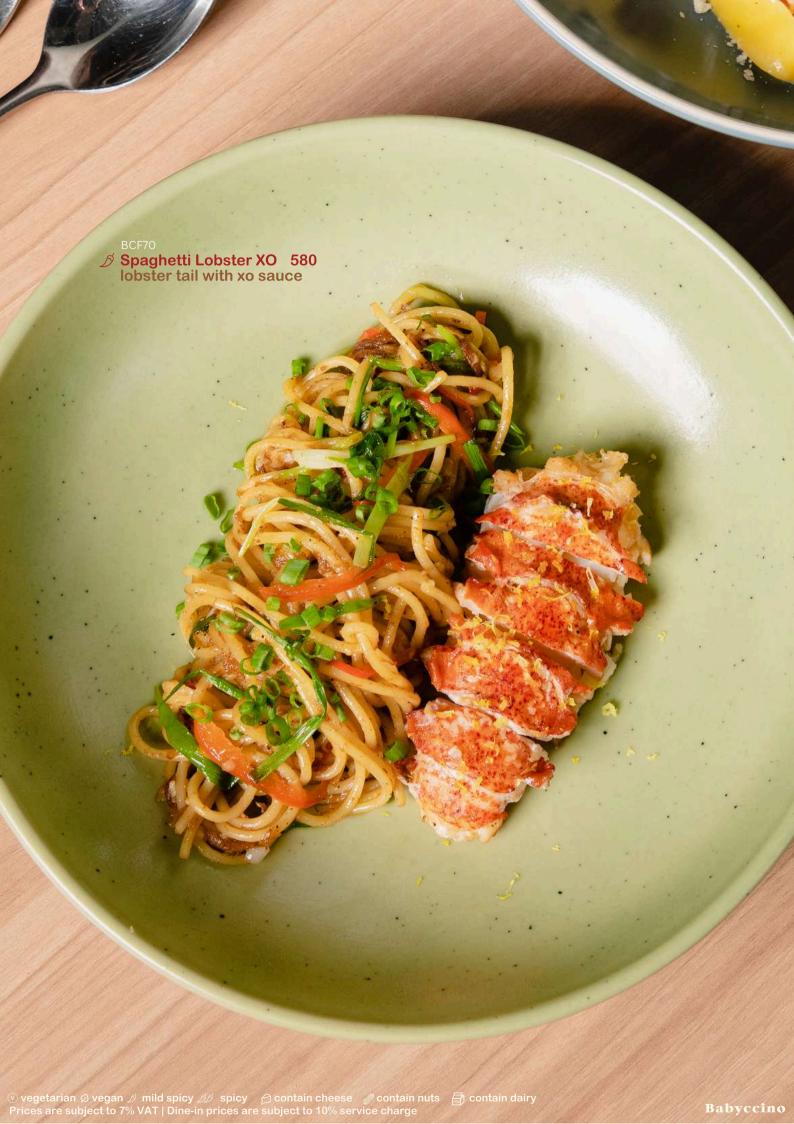

| 320 |
| BCF55 | Spam Hawaiian                                       | 290 |
| BCF56 | Zucchini Pesto                                      | 280 |
|       |                                                     |     |





# PASTA



**∂** Fettuccine Bolognese 380

**BB** Spaghetti Aglio E Olio 360 bacon, garlic, dried chillies and parmesan cheese

**V** ⊘ Truffle Fettuccine 380 with onsen egg



**∌** Rigatoni Salmon **Pink Sauce** pink vodka sauce with cured salmon and tomatoes

380 ♥�� Truffle Mushroom Ravioli 380 �� Scallop Mentaiko mushroom stuffed ravioli, and morel mushrooms in truffle cream sauce

480 **Cream Fettuccine** hokkaido scallops in mentaiko cream, topped with ebiko



Salmon Pesto Fettuccine 470

Pappardelle Carbonara 360

250 available only for kids



# RICE & QUINOA



Lemon Chicken with 370 **Quinoa-Brown Rice** grilled lemon chicken with quinoa-brown rice, served with sour cream and side salad



**Salmon with Pesto Rice** 



**△** Tuscan Chicken Rice 350 chicken breast in creamy sun-dried tomato sauce with brown rice



**Mathematical Methods**Michigan

Michigan

Mi Salmon topped with fried egg



# MEAT & MORE



Honey Garlic Roasted Chicken chicken thighs, served with grilled vegetables



Fish & Chips served with fries

350

420



𝒆➡ Grilled Cod Steak420tomato relish with mashed potatoes



Grain-Fed Rib-Eye Steak with mushroom au poivre sauce