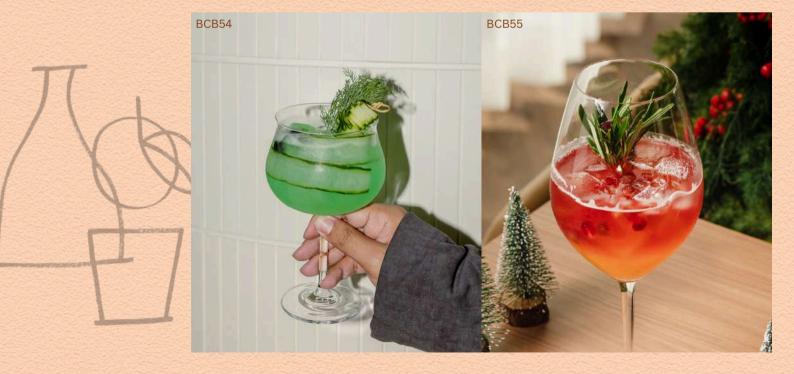

# MOCKTAILS

| BCB46 | Fruit Punch<br>Orange, pineapple,<br>lime, grenadine              | 160 |
|-------|-------------------------------------------------------------------|-----|
| BCB47 | Shirley Temple Maraschino cherry, lime, ginger ale                | 180 |
| BCB48 | Virgin Mojito<br>Lime, mint, soda                                 | 180 |
| BCB49 | Virgin Strawberry Mojito<br>Strawberry, lime,<br>mint, soda       | 180 |
| BCB50 | Virgin Passion Fruit Mojito<br>Passion fruit, lime,<br>mint, soda | 180 |
| BCB51 | Virgin Mary Tomato, tabasco, pepper, worcester sauce              | 180 |
| BCB52 | Virgin Colada<br>Pineapple, coconut milk                          | 180 |
| BCB53 | Aloha Kiwi Passion Fruit<br>Kiwi, passion fruit, lime             | 160 |
| BCB54 | Sea Breeze Cucumber, aloe vera, mint, lime                        | 160 |
| BCB55 | Jolly Jingle<br>Orange, passionfruit,<br>cranberry, lime          | 190 |