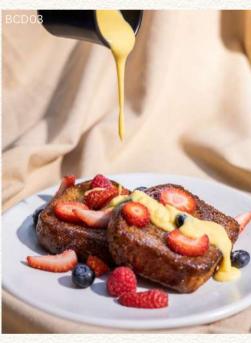

Classic Vanilla 320 French Toast (25min) with mixed berries and vanilla sauce

add-on: vanilla ice cream +85

add-on: vanilla ice cream +85

Warm Brownie 290 with homemade chocolate sauce, served with vanilla ice cream