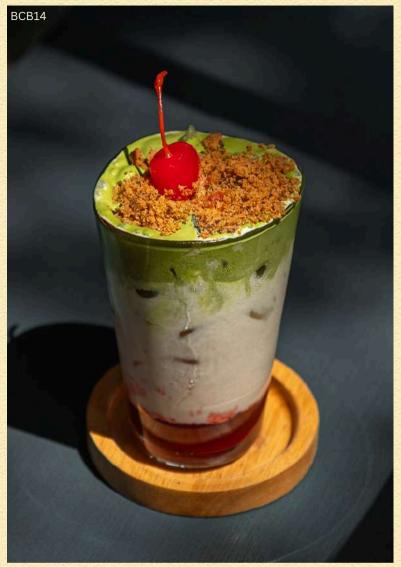

# NON-COFFEE

**Strawberry Matcha Cream** strawberry jam and homemade matcha cream with crumbs and a cherry on top

Cocoa

BCB15

Mango Milk Cream Cheese iced 160 fresh mango and milk, topped with homemade cream cheese and crumbs