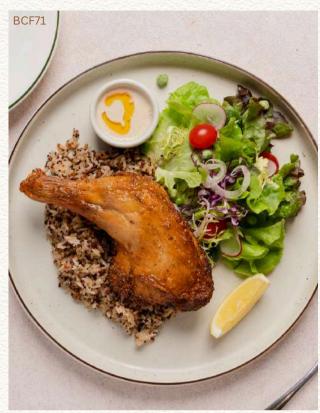

# RICE & QUINOA

Lemon Chicken with 370 **Quinoa-Brown Rice** grilled lemon chicken with quinoa-brown rice, served with sour cream and side salad

**Salmon with Pesto Rice** 

**△** Tuscan Chicken Rice 350 chicken breast in creamy sun-dried tomato sauce with brown rice