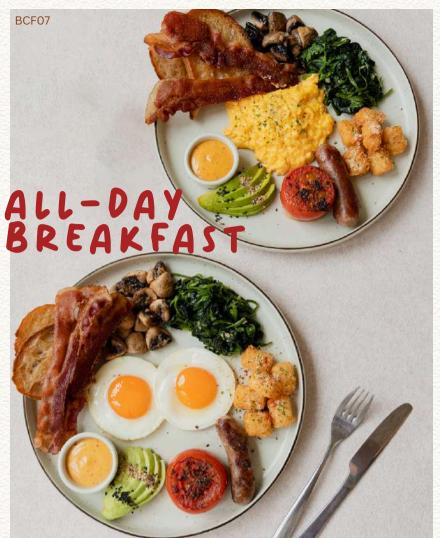

320 topped with truffle slices and cheese in housemade brioche bun

**The Classic Breakfast** 450 eggs of your choice, avocado, sloane's pork sausage, crispy bacons, garlic chili tater tots, sautéed champignons, sautéed spinach, grilled tomato and sourdough toasts

egg choices: poached / 
scrambled / sunny side up / egg white omelette

**V** Egg White Omelette 320 with avocado and sautéed champignons

730 Steak & Eggs ribeye beef steak, sunny side up, mushrooms and sourdough toast, served with chimichurri sauce