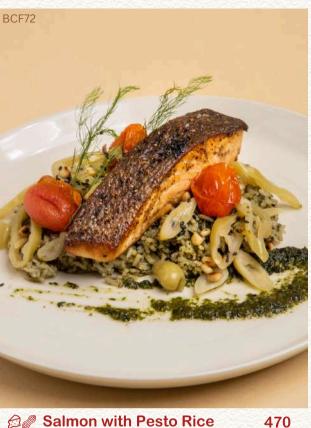

# RICE & QUINOA

Lemon Chicken with 370 **Quinoa-Brown Rice** grilled lemon chicken with quinoa-brown rice, served with sour cream and side salad

**Salmon with Pesto Rice** 

**△** Tuscan Chicken Rice 350 chicken breast in creamy sun-dried tomato sauce with brown rice