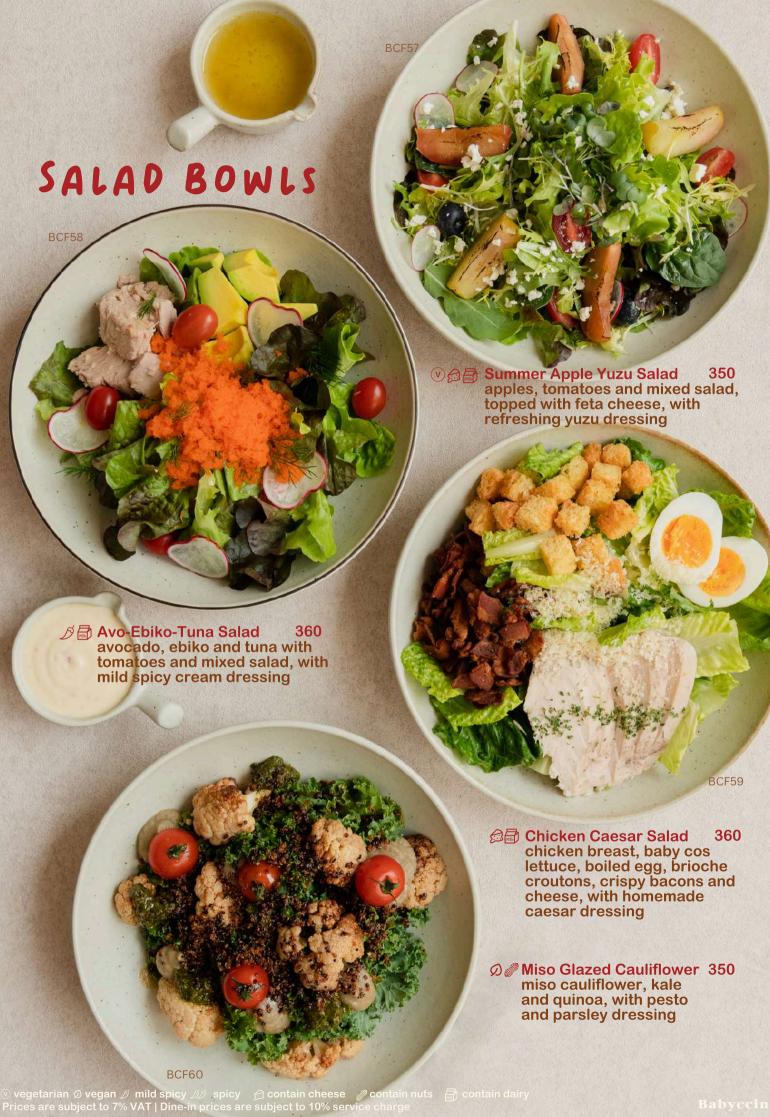

# ACAI & GREEK YOGURT BOWLS

The bowls comprise of housemade sugar-free blueberry jam and housemade vegan granola; low in sugar and no artificial colors.

BCF01 Acai Yogurt Summer Bowl with greek yogurt, mango, kiwi, chia seeds, coconut flakes, vegan granola

BCF02 Acai Biscoff Crunch Bowl with banana, strawberry, lotus biscoff biscuits and spread

290

BCF03 Acai Choco Bowl
with banana, strawberry,
homemade brownie and
cacao nibs

BCF04 Acai Blueberry Bowl with banana, blueberry, sugar-free blueberry jam and vegan granola

BCF05 **Greek Yogurt Bowl**with cinnamon apple and
blueberry, sugar-free blueberry
jam and vegan granola

BCF06 Oatmeal Bowl overnight chia, oats and greek yogurt in oat milk with banana and berries, maple syrup and vegan granola