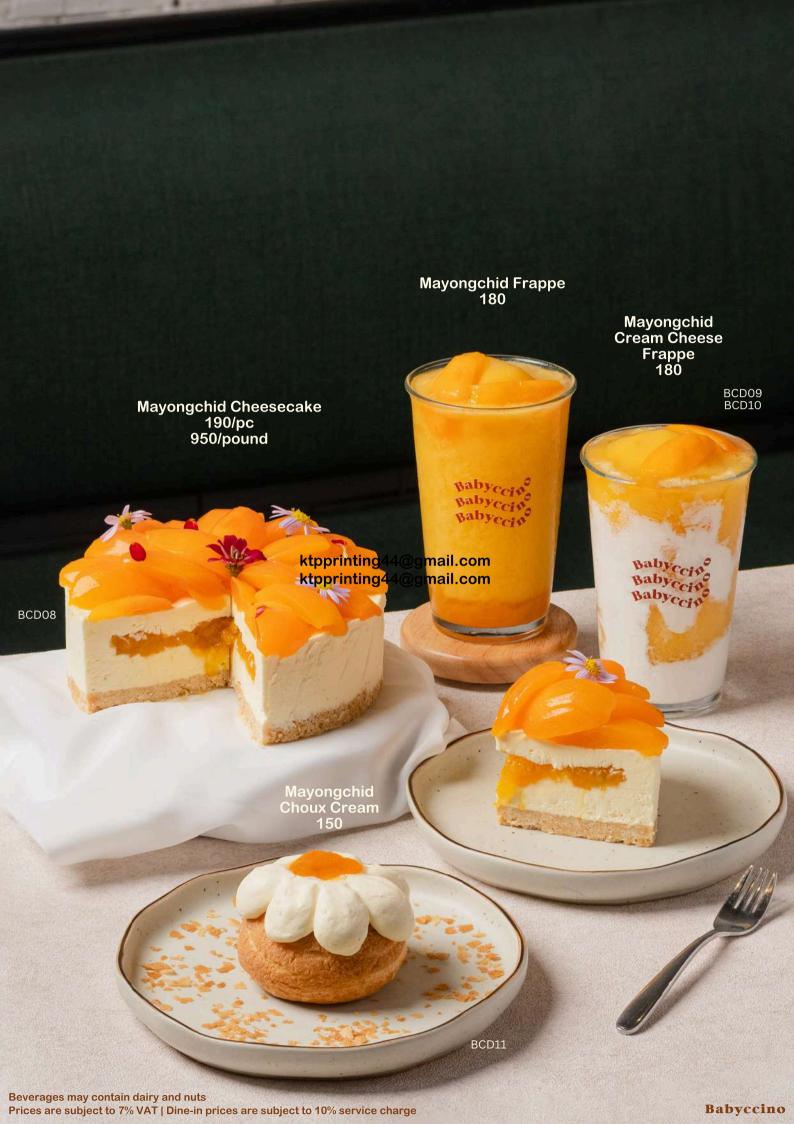

# Be Mine Sundaes Valentine's Special

#### Strawberry Cheesecake Sundae...220

Strawberry ice cream, homemade vanilla chiffon cake, homemade strawberry jam and jelly, cream cheese, cookie crumble

#### Chocolate Fudge Sundae...220

Chocolate ice cream, homemade fudge brownie, chocolate fudge sauce, mascarpone cream, red velvet cookie crumble