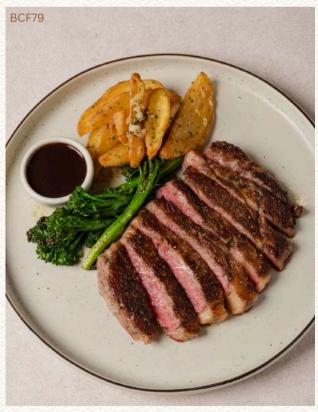

# MEAT & MORE

Honey Garlic Roasted Chicken chicken thighs, served with grilled vegetables

Fish & Chips served with fries

350

420

𝒆➡ Grilled Cod Steak420tomato relish with mashed potatoes

Grain-Fed Rib-Eye Steak with mushroom au poivre sauce