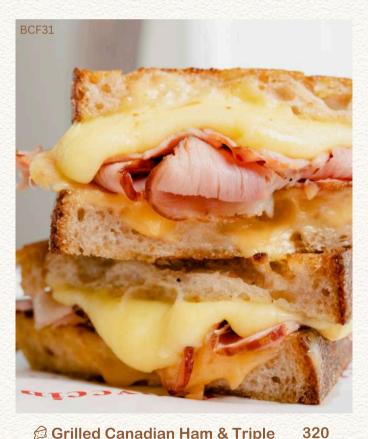

F23 为白昼

**K-Bomb Fried** Chicken Burger buttermilk fried chicken and cheese with spicy mayo in burger bun 350

BCF24 

**Double Cheese Burger** beef patty, cheese, onion jam and pickles in burger bun, served with fries 380 BCF25

Golden Fish Burger with cheese and homemade tartar sauce in burger bun, served with fries 370







# BETWEEN THE BUNS

BCF26 S Milk

**Asian Lobster Roll** with chili oil in brioche bun 420



English Muffin Burger double smash pork patties stuffed with tamago, onion jam, cheese and ranch, served with sweet potato fries 350



# SOURDOUGH



320 Cheese Sourdough Sandwich



lightly grilled sourdough sandwich with chicken breast, mixed salad, bacon and egg with caesar dressing



Grilled Tuna Melt Sandwich 320 dijon mustard, cheddar cheese and pickled chillies



Grilled Canadian Ham & Triple **Cheese Sourdough Sandwich** 

# THE FAMOUS FRIED CHICKEN! NFC







**Spicy Zaap Original** 

BCF32 Single Piece

120

BCF33 Set A:

240

2 pcs of boneless chicken

1 sticky rice

BCF34 Set B:

480

4 pcs of boneless chicken

1 sticky rice

1 side dish

BCF35 Set C:

920

8 pcs of boneless chicken

2 sticky rice

1 side dish



#### **Beef Nachos Beef Nachos** 320

# MUNCHIES

|        |                                | 45  |
|--------|--------------------------------|-----|
|        | Sticky Rice                    | 90  |
|        | Coleslaw                       | 120 |
| BCF41  | <b>Emotional Fries</b>         | 120 |
| BCF42  | Paprika Cauliflower            | 120 |
| BCF43  | <b>Garlic Chili Tater Tots</b> | 140 |
| BCF44  | Truffle Fries