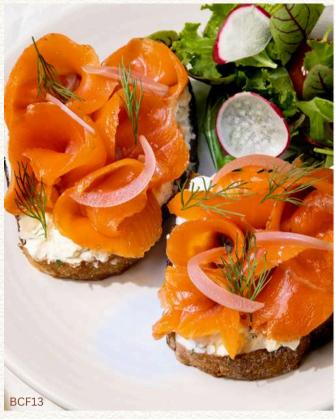

**△** Salmon Cream Cheese Toast 320 house-cured salmon, cream cheese and pickled onions on sourdough toast (2pcs)

♥ Plain Bagel with cream cheese 150

**△** Salmon Cream Cheese Bagel 320 house-cured salmon with cream cheese and pickled onions in homemade bagel