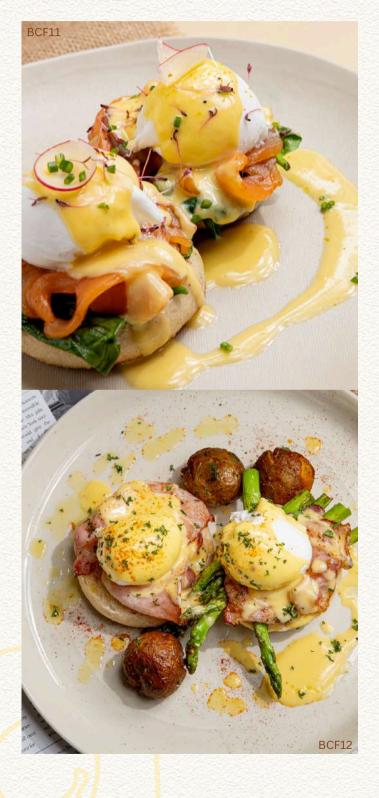

# EGGS & THINGS

Miss Salmon Benedict cured salmon, poached eggs, spinach, hollandaise sauce with english muffin buns

Mister Ham Benedict smoked ham, poached eggs, asparagus, baked chat potatoes, hollandaise sauce with english muffin buns