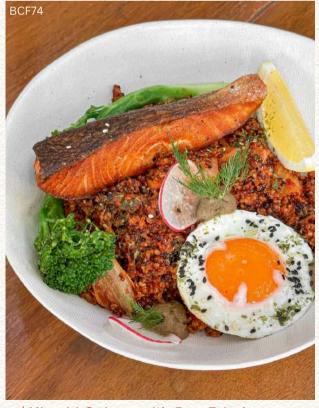

380

**BB** Spaghetti Aglio E Olio 360 bacon, garlic, dried chillies and parmesan cheese

**V** ⊘ Truffle Fettuccine 380 with onsen egg



**∌** Rigatoni Salmon **Pink Sauce** pink vodka sauce with cured salmon and tomatoes

380 ♥�� Truffle Mushroom Ravioli 380 �� Scallop Mentaiko mushroom stuffed ravioli, and morel mushrooms in truffle cream sauce

480 **Cream Fettuccine** hokkaido scallops in mentaiko cream, topped with ebiko



Salmon Pesto Fettuccine 470

Pappardelle Carbonara 360

250 available only for kids



# RICE & QUINOA



Lemon Chicken with 370 **Quinoa-Brown Rice** grilled lemon chicken with quinoa-brown rice, served with sour cream and side salad



**Salmon with Pesto Rice** 



**△** Tuscan Chicken Rice 350 chicken breast in creamy sun-dried tomato sauce with brown rice



**Mathematical Methods**Michigan

Michigan

Mi Salmon topped with fried egg



# MEAT & MORE



Honey Garlic Roasted Chicken chicken thighs, served with grilled vegetables



Fish & Chips served with fries

350

420



𝒆➡ Grilled Cod Steak420tomato relish with mashed potatoes



Grain-Fed Rib-Eye Steak with mushroom au poivre sauce