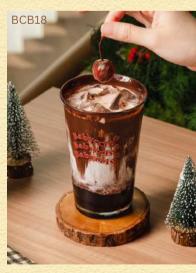

# NON-COFFEE

**Strawberry Matcha Cream** strawberry jam and homemade matcha cream with crumbs and a cherry on top

Cocoa

BCB15

Mango Milk Cream Cheese iced 160 fresh mango and milk, topped with homemade cream cheese and crumbs