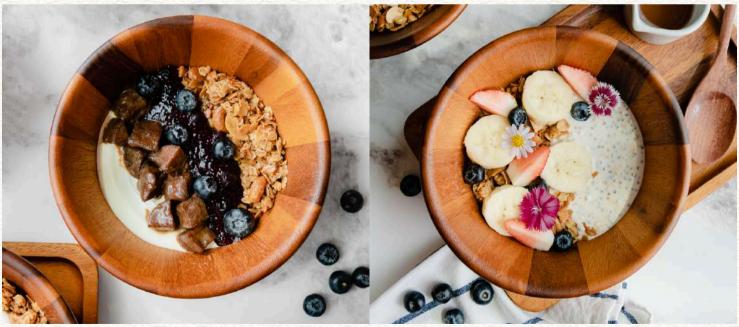

# ACAI & GREEK YOGURT BOWLS

The bowls comprise of housemade sugar-free blueberry jam and housemade vegan granola; low in sugar and no artificial colors.

BCF01 Acai Yogurt Summer Bowl with greek yogurt, mango, kiwi, chia seeds, coconut flakes, vegan granola

BCF02 Acai Biscoff Crunch Bowl with banana, strawberry, lotus biscoff biscuits and spread

290

BCF03 Acai Choco Bowl
with banana, strawberry,
homemade brownie and
cacao nibs

BCF04 Acai Blueberry Bowl with banana, blueberry, sugar-free blueberry jam and vegan granola

BCF05 **Greek Yogurt Bowl**with cinnamon apple and
blueberry, sugar-free blueberry
jam and vegan granola

BCF06 Oatmeal Bowl overnight chia, oats and greek yogurt in oat milk with banana and berries, maple syrup and vegan granola