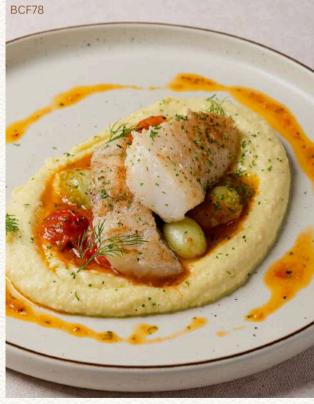

# MEAT & MORE

Honey Garlic Roasted Chicken chicken thighs, served with grilled vegetables

Fish & Chips served with fries

350

420

𝒆➡ Grilled Cod Steak420tomato relish with mashed potatoes

Grain-Fed Rib-Eye Steak with mushroom au poivre sauce