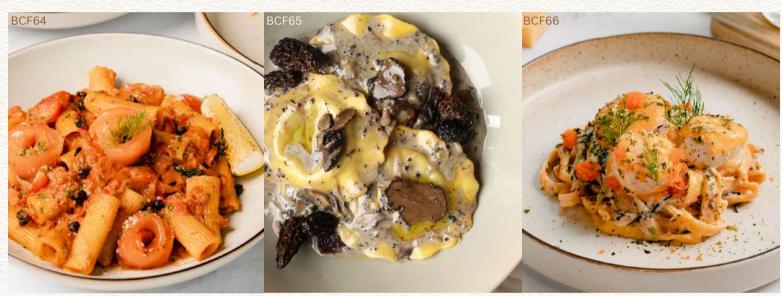

# PASTA

**∂** Fettuccine Bolognese 380

**BB** Spaghetti Aglio E Olio 360 bacon, garlic, dried chillies and parmesan cheese

**V** ⊘ Truffle Fettuccine 380 with onsen egg

**∌** Rigatoni Salmon **Pink Sauce** pink vodka sauce with cured salmon and tomatoes

380 ♥�� Truffle Mushroom Ravioli 380 �� Scallop Mentaiko mushroom stuffed ravioli, and morel mushrooms in truffle cream sauce

480 **Cream Fettuccine** hokkaido scallops in mentaiko cream, topped with ebiko