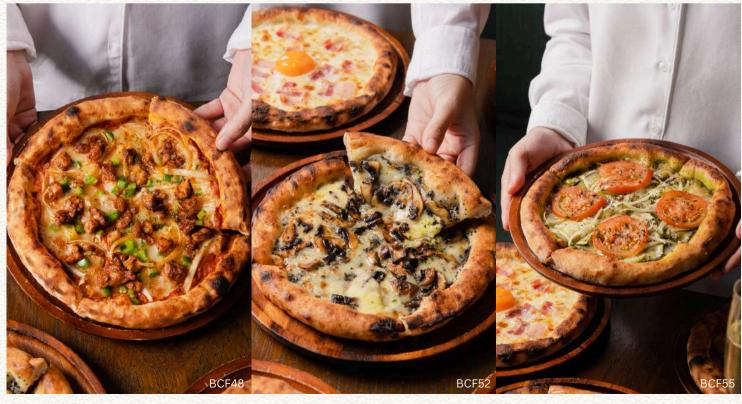

# THE PERFECT PORTION — ENJOY SOLO OR PASS A SLICE AROUND!

| BCF46 | Parma Ham & Mascarpone                              | 580 |
|-------|-----------------------------------------------------|-----|
| BCF47 | Classic Margherita                                  | 240 |
| BCF48 | Spicy Pepperoni                                     | 280 |
| BCF49 | BBQ Chicken                                         | 280 |
| BCF50 | Carbonara & Egg                                     | 280 |
| BCF51 | Meat Overload<br>Spicy Pepperoni,<br>Bacon, Sausage | 320 |
| BCF52 | Mentaiko Ikura                                      | 370 |
| BCF53 | Truffle Champignon add-ons: eggs +65                | 290 |
| BCF54 | Salmon Cream Cheese                                 | 320 |
| BCF55 | Spam Hawaiian                                       | 290 |
| BCF56 | Zucchini Pesto                                      | 280 |
|       |                                                     |     |