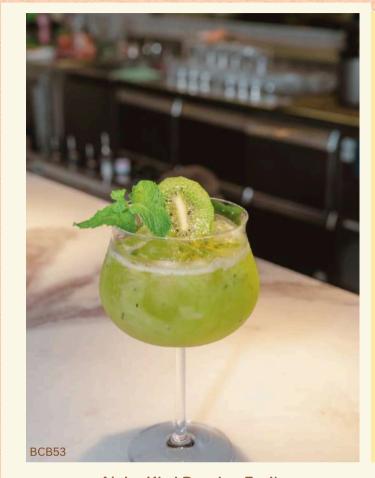

# MOCKTAILS

| BCB46 | Fruit Punch<br>Orange, pineapple,<br>lime, grenadine              | 160 |
|-------|-------------------------------------------------------------------|-----|
| BCB47 | Shirley Temple Maraschino cherry, lime, ginger ale                | 180 |
| BCB48 | Virgin Mojito<br>Lime, mint, soda                                 | 180 |
| BCB49 | Virgin Strawberry Mojito<br>Strawberry, lime,<br>mint, soda       | 180 |
| BCB50 | Virgin Passion Fruit Mojito<br>Passion fruit, lime,<br>mint, soda | 180 |
| BCB51 | Virgin Mary Tomato, tabasco, pepper, worcester sauce              | 180 |
| BCB52 | Virgin Colada<br>Pineapple, coconut milk                          | 180 |
| BCB53 | Aloha Kiwi Passion Fruit<br>Kiwi, passion fruit, lime             | 160 |
| BCB54 | Sea Breeze Cucumber, aloe vera, mint, lime                        | 160 |
| BCB55 | Jolly Jingle<br>Orange, passionfruit,<br>cranberry, lime          | 190 |

Aloha Kiwi Passion Fruit Kiwi, passion fruit, lime