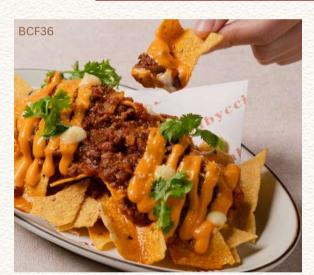

k

**Asian Lobster Roll** with chili oil in brioche bun 420



English Muffin Burger double smash pork patties stuffed with tamago, onion jam, cheese and ranch, served with sweet potato fries 350



# SOURDOUGH



320 Cheese Sourdough Sandwich



lightly grilled sourdough sandwich with chicken breast, mixed salad, bacon and egg with caesar dressing



Grilled Tuna Melt Sandwich 320 dijon mustard, cheddar cheese and pickled chillies



Grilled Canadian Ham & Triple **Cheese Sourdough Sandwich** 

# THE FAMOUS FRIED CHICKEN! NFC







**Spicy Zaap Original** 

BCF32 Single Piece

120

BCF33 Set A:

240

2 pcs of boneless chicken

1 sticky rice

BCF34 Set B:

480

4 pcs of boneless chicken

1 sticky rice

1 side dish

BCF35 Set C:

920

8 pcs of boneless chicken

2 sticky rice

1 side dish



#### **Beef Nachos Beef Nachos** 320

# MUNCHIES

|        |                                | 45  |
|--------|--------------------------------|-----|
|        | Sticky Rice                    | 90  |
|        | Coleslaw                       | 120 |
| BCF41  | <b>Emotional Fries</b>         | 120 |
| BCF42  | Paprika Cauliflower            | 120 |
| BCF43  | <b>Garlic Chili Tater Tots</b> | 140 |
| BCF44  | Truffle Fries                  | 140 |
| BCE/IS | Sweet Potato Fries             |     |







**Cold Cut Platter** 490 small 890 large

# PIZZA

HOMEMADE Satisfy your cravings with our homemade pizza, crafted in the heart of our kitchen, crowned with the finest ingredients.

8-Inch, 4 slices. Share the love or keep it all — no judgment here!

# THE PERFECT PORTION — ENJOY SOLO OR PA