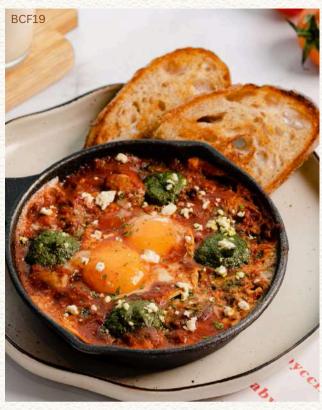

# VEGETARIAN

poached eggs, sautéed champignons, red bell pepper baked in tomato and pesto coulis, topped with feta cheese

champignons, poached eggs, truffle hollandaise sauce with english muffin buns

Our sourdough is made of flour, water and salt. producing natural yeast fermentation.