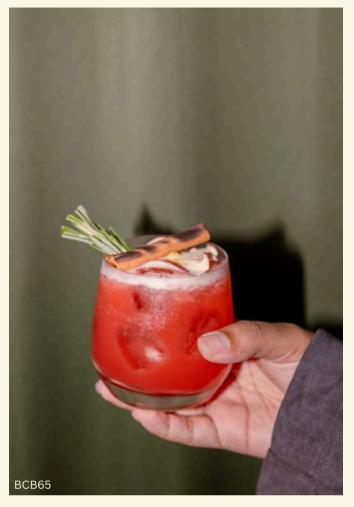

# COCKTAILS

| BCB56 | Old-Fashioned<br>Bourbon, bitter                                | 280 |
|-------|-----------------------------------------------------------------|-----|
| BCB57 | Cosmopolitan<br>Vodka, lime, cranberry                          | 260 |
| BCB58 | Bloody Mary<br>Vodka, lime, tomato,<br>tobasco, worcester sauce | 280 |
| BCB59 | Whisky Sour<br>Bourbon whisky, lime, egg<br>white               | 260 |
| BCB60 | Negroni<br>Gin, campari, sweet<br>vermouth                      | 300 |
| BCB61 | Mai Tai<br>White rum, dark rum,<br>pineapple, orgreat syrup     | 260 |
| BCB62 | Singapore Sling Gin, heering cherry, pineapple, lime            | 260 |
| BCB63 | Aviation Gin, lime, crème de violette                           | 260 |
| BCB64 | Clover Club Gin, dry vermouth, raspberry, egg white             | 260 |
| BCB65 | Fresh Summer Strawberry<br>Brandy, strawberry,<br>apple, lime   | 260 |