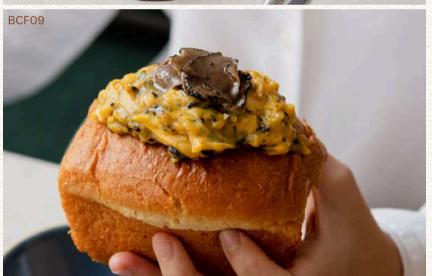

320 topped with truffle slices and cheese in housemade brioche bun

**The Classic Breakfast** 450 eggs of your choice, avocado, sloane's pork sausage, crispy bacons, garlic chili tater tots, sautéed champignons, sautéed spinach, grilled tomato and sourdough toasts