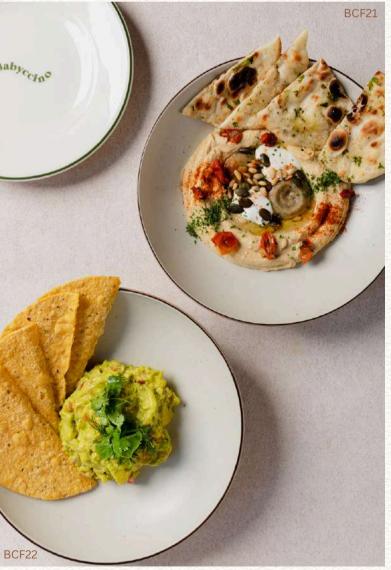

High in nutrients, probiotic and fibre. **Excellent source of** antioxidants. Low in sugar. Glutenfree and vegan friendly.

Homemade Sourdough

chickpeas, cherry tomatoes, eggplant puree, sour cream, pine nuts and pumpkin seed, served with garlic naan bread

 Guacamole 320 with crispy tacos

BCF23 为白昼

**K-Bomb Fried** Chicken Burger buttermilk fried chicken and cheese with spicy mayo in burger bun 350

BCF24 

**Double Cheese Burger** beef patty, cheese, onion jam and pickles in burger bun, served with fries 380 BCF25