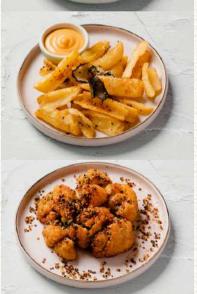

# MUNCHIES

|        |                                | 45  |
|--------|--------------------------------|-----|
|        | Sticky Rice                    | 90  |
|        | Coleslaw                       | 120 |
| BCF41  | <b>Emotional Fries</b>         | 120 |
| BCF42  | Paprika Cauliflower            | 120 |
| BCF43  | <b>Garlic Chili Tater Tots</b> | 140 |
| BCF44  | Truffle Fries                  | 140 |
| BCE/IS | Sweet Potato Fries             |     |