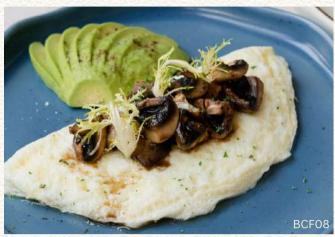

# VEGETARIAN

poached eggs, sautéed champignons, red bell pepper baked in tomato and pesto coulis, topped with feta cheese

champignons, poached eggs, truffle hollandaise sauce with english muffin buns

Our sourdough is made of flour, water and salt. producing natural yeast fermentation.