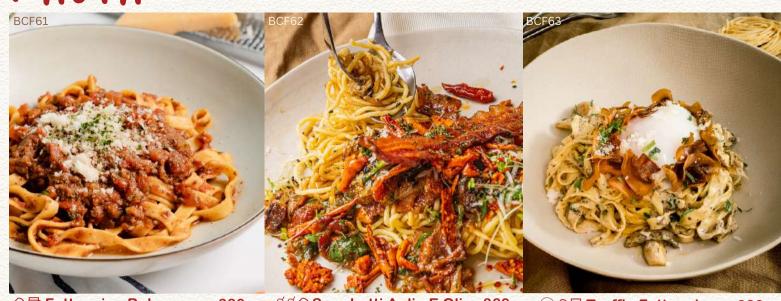

# PASTA

**∂** Fettuccine Bolognese 380

**BB** Spaghetti Aglio E Olio 360 bacon, garlic, dried chillies and parmesan cheese

**V** ⊘ Truffle Fettuccine 380 with onsen egg

**∌** Rigatoni Salmon **Pink Sauce** pink vodka sauce with cured salmon and tomatoes