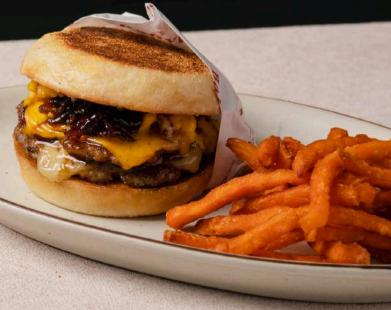

# BETWEEN THE BUNS

BCF26 S Milk

**Asian Lobster Roll** with chili oil in brioche bun 420

English Muffin Burger double smash pork patties stuffed with tamago, onion jam, cheese and ranch, served with sweet potato fries 350