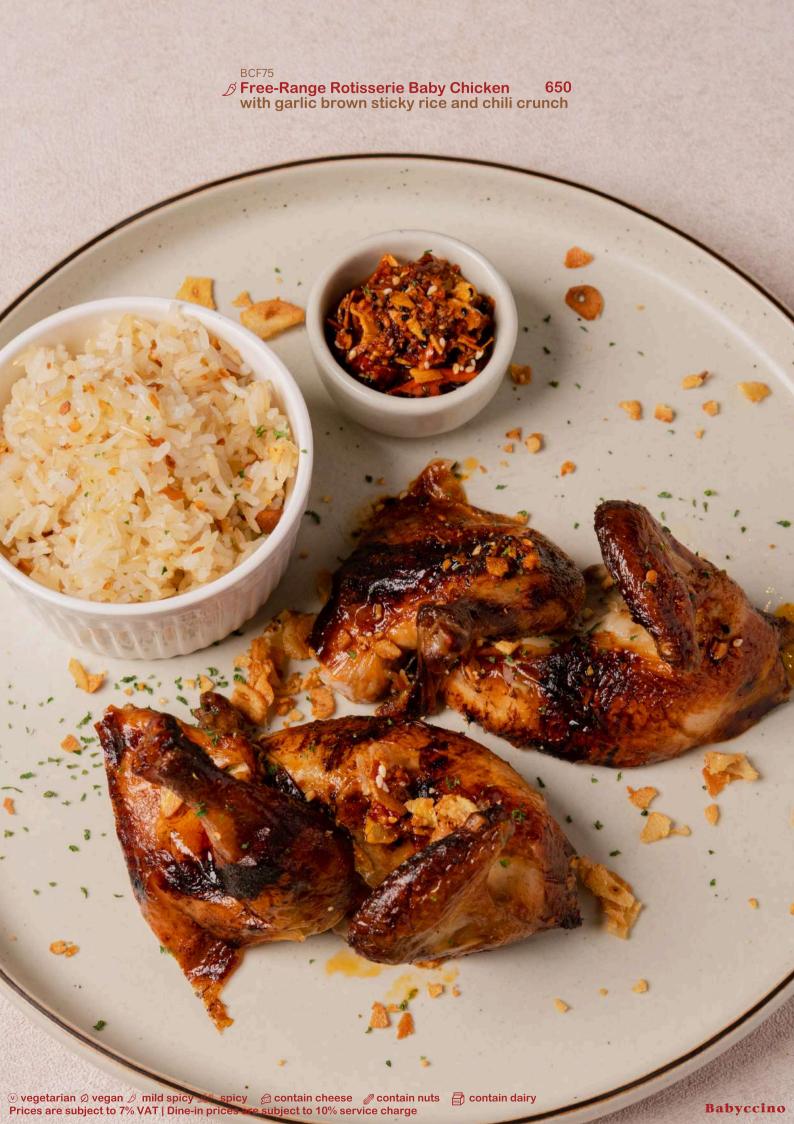

# MEAT & MORE

Honey Garlic Roasted Chicken chicken thighs, served with grilled vegetables

Fish & Chips served with fries

350

420

𝒆➡ Grilled Cod Steak420tomato relish with mashed potatoes

Grain-Fed Rib-Eye Steak with mushroom au poivre sauce