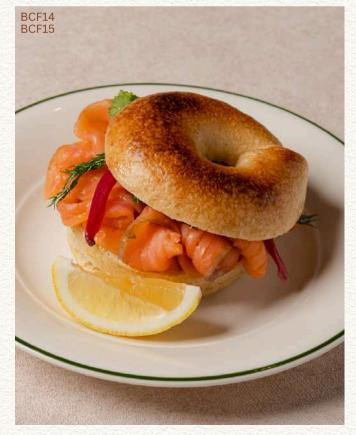

**△** Salmon Cream Cheese Toast 320 house-cured salmon, cream cheese and pickled onions on sourdough toast (2pcs)

♥ Plain Bagel with cream cheese 150

**△** Salmon Cream Cheese Bagel 320 house-cured salmon with cream cheese and pickled onions in homemade bagel