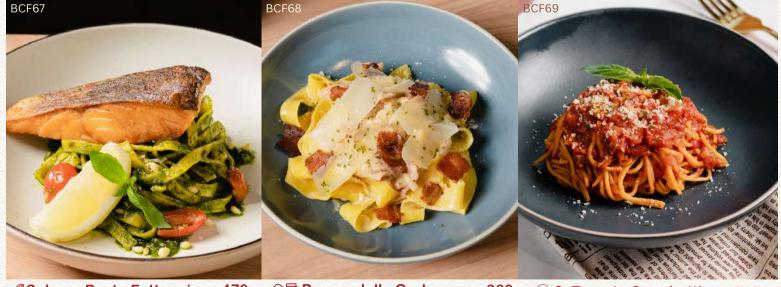

380 ♥�� Truffle Mushroom Ravioli 380 �� Scallop Mentaiko mushroom stuffed ravioli, and morel mushrooms in truffle cream sauce

480 **Cream Fettuccine** hokkaido scallops in mentaiko cream, topped with ebiko

Salmon Pesto Fettuccine 470

Pappardelle Carbonara 360

250 available only for kids