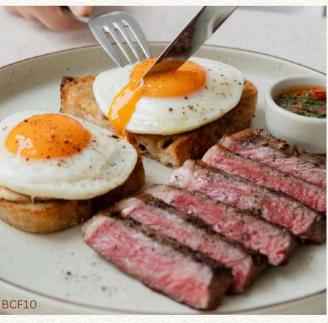

egg choices: poached / 
scrambled / sunny side up / egg white omelette

**V** Egg White Omelette 320 with avocado and sautéed champignons

730 Steak & Eggs ribeye beef steak, sunny side up, mushrooms and sourdough toast, served with chimichurri sauce