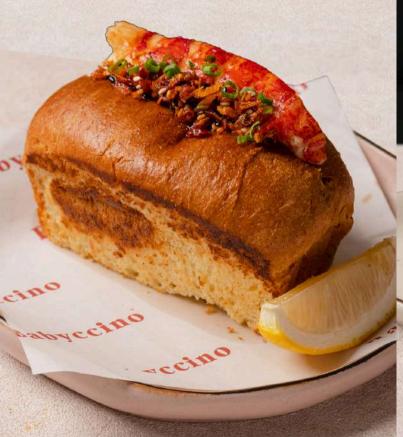

# BETWEEN THE BUNS

BCF26 S Milk

**Asian Lobster Roll** with chili oil in brioche bun 420

English Muffin Burger double smash pork patties stuffed with tamago, onion jam, cheese and ranch, served with sweet potato fries 350